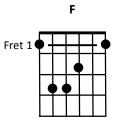

## **RUNNING FROM RED**

Em Cmaj7 x2

| 5                                                                   |                                                                             |                        |                  |                    |                         |                       |       |
|---------------------------------------------------------------------|-----------------------------------------------------------------------------|------------------------|------------------|--------------------|-------------------------|-----------------------|-------|
| <b>Em</b><br>Silho                                                  | Em Cmaj7 Em Cmaj7<br>Silhouettes in the trees stealing food from the fields |                        |                  |                    |                         |                       |       |
| <b>Bm7</b><br>Flas                                                  | shes in the                                                                 | <b>Am7</b><br>sky      | Running from     | <b>Em</b><br>n Red | Cmaj7                   |                       |       |
| <b>Em</b><br>Can                                                    | you tell me                                                                 | <b>Cmaj7</b><br>why?   |                  |                    | <b>maj7</b><br>rn apart |                       |       |
| <b>Bm7</b><br>Terr                                                  | or in the ai                                                                | <b>Am7</b><br>r        | Running from     |                    | Cmaj7                   | Em Cma                | ıj7   |
| Am<br>We                                                            | 'll meet at \                                                               | <b>G</b><br>Waterloo   | Bb<br>twenty yea | ars from           | F<br>now                |                       |       |
| EmDCB7When we laugh and cry togetherwill we remember how?           |                                                                             |                        |                  |                    |                         |                       |       |
| Guitar Break over verse chords                                      |                                                                             |                        |                  |                    |                         |                       |       |
| Em                                                                  | Cmaj7                                                                       | Em                     | Cmaj7            |                    |                         |                       |       |
| Bm7                                                                 | Am7                                                                         | Em                     | Cmaj7 I          | Em Cn              | naj7                    |                       |       |
| Chorus                                                              |                                                                             |                        |                  |                    |                         |                       |       |
| EmCmaj7EmCmaj7How we lost all that we hadbut brother you and I know |                                                                             |                        |                  |                    |                         |                       |       |
| <b>Вт7</b><br>Үоц                                                   | ı gotta keej                                                                | <b>Am</b><br>b your he |                  | you're             | Running                 | <b>Em</b><br>from Red | Cmaj7 |
| <b>D</b> .                                                          | Em                                                                          | Cmaj7                  |                  |                    |                         |                       |       |