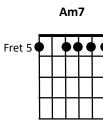

## **RUNNING FROM RED**

Em Cmaj7 x2

| 5                                                                   |                                                                             |                        |                  |                    |                         |                       |       |
|---------------------------------------------------------------------|-----------------------------------------------------------------------------|------------------------|------------------|--------------------|-------------------------|-----------------------|-------|
| <b>Em</b><br>Silho                                                  | Em Cmaj7 Em Cmaj7<br>Silhouettes in the trees stealing food from the fields |                        |                  |                    |                         |                       |       |
| <b>Bm7</b><br>Flas                                                  | shes in the                                                                 | <b>Am7</b><br>sky      | Running from     | <b>Em</b><br>n Red | Cmaj7                   |                       |       |
| <b>Em</b><br>Can                                                    | you tell me                                                                 | <b>Cmaj7</b><br>why?   |                  |                    | <b>maj7</b><br>rn apart |                       |       |
| <b>Bm7</b><br>Terr                                                  | or in the ai                                                                | <b>Am7</b><br>r        | Running from     |                    | Cmaj7                   | Em Cma                | ıj7   |
| Am<br>We                                                            | 'll meet at \                                                               | <b>G</b><br>Waterloo   | Bb<br>twenty yea | ars from           | F<br>now                |                       |       |
| EmDCB7When we laugh and cry togetherwill we remember how?           |                                                                             |                        |                  |                    |                         |                       |       |
| Guitar Break over verse chords                                      |                                                                             |                        |                  |                    |                         |                       |       |
| Em                                                                  | Cmaj7                                                                       | Em                     | Cmaj7            |                    |                         |                       |       |
| Bm7                                                                 | Am7                                                                         | Em                     | Cmaj7 I          | Em Cn              | naj7                    |                       |       |
| Chorus                                                              |                                                                             |                        |                  |                    |                         |                       |       |
| EmCmaj7EmCmaj7How we lost all that we hadbut brother you and I know |                                                                             |                        |                  |                    |                         |                       |       |
| <b>Вт7</b><br>Үоц                                                   | ı gotta keej                                                                | <b>Am</b><br>b your he |                  | you're             | Running                 | <b>Em</b><br>from Red | Cmaj7 |
| <b>D</b> .                                                          | Em                                                                          | Cmaj7                  |                  |                    |                         |                       |       |