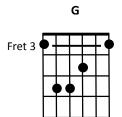

## **RUNNING FROM RED**

Em Cmaj7 x2

| 5                                                                   |                                                                             |                        |                  |                    |                         |                       |       |
|---------------------------------------------------------------------|-----------------------------------------------------------------------------|------------------------|------------------|--------------------|-------------------------|-----------------------|-------|
| <b>Em</b><br>Silho                                                  | Em Cmaj7 Em Cmaj7<br>Silhouettes in the trees stealing food from the fields |                        |                  |                    |                         |                       |       |
| <b>Bm7</b><br>Flas                                                  | shes in the                                                                 | <b>Am7</b><br>sky      | Running from     | <b>Em</b><br>n Red | Cmaj7                   |                       |       |
| <b>Em</b><br>Can                                                    | you tell me                                                                 | <b>Cmaj7</b><br>why?   |                  |                    | <b>maj7</b><br>rn apart |                       |       |
| <b>Bm7</b><br>Terr                                                  | or in the ai                                                                | <b>Am7</b><br>r        | Running from     |                    | Cmaj7                   | Em Cma                | ıj7   |
| Am<br>We                                                            | 'll meet at \                                                               | <b>G</b><br>Waterloo   | Bb<br>twenty yea | ars from           | F<br>now                |                       |       |
| EmDCB7When we laugh and cry togetherwill we remember how?           |                                                                             |                        |                  |                    |                         |                       |       |
| Guitar Break over verse chords                                      |                                                                             |                        |                  |                    |                         |                       |       |
| Em                                                                  | Cmaj7                                                                       | Em                     | Cmaj7            |                    |                         |                       |       |
| Bm7                                                                 | Am7                                                                         | Em                     | Cmaj7 I          | Em Cn              | naj7                    |                       |       |
| Chorus                                                              |                                                                             |                        |                  |                    |                         |                       |       |
| EmCmaj7EmCmaj7How we lost all that we hadbut brother you and I know |                                                                             |                        |                  |                    |                         |                       |       |
| <b>Вт7</b><br>Үоц                                                   | ı gotta keej                                                                | <b>Am</b><br>b your he |                  | you're             | Running                 | <b>Em</b><br>from Red | Cmaj7 |
| <b>D</b> .                                                          | Em                                                                          | Cmaj7                  |                  |                    |                         |                       |       |