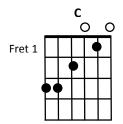

## **RUNNING FROM RED**

Em Cmaj7 x2

| 5                                                                   |                                                                             |                        |                  |                    |                         |                       |       |
|---------------------------------------------------------------------|-----------------------------------------------------------------------------|------------------------|------------------|--------------------|-------------------------|-----------------------|-------|
| <b>Em</b><br>Silho                                                  | Em Cmaj7 Em Cmaj7<br>Silhouettes in the trees stealing food from the fields |                        |                  |                    |                         |                       |       |
| <b>Bm7</b><br>Flas                                                  | shes in the                                                                 | <b>Am7</b><br>sky      | Running from     | <b>Em</b><br>n Red | Cmaj7                   |                       |       |
| <b>Em</b><br>Can                                                    | you tell me                                                                 | <b>Cmaj7</b><br>why?   |                  |                    | <b>maj7</b><br>rn apart |                       |       |
| <b>Bm7</b><br>Terr                                                  | or in the ai                                                                | <b>Am7</b><br>r        | Running from     |                    | Cmaj7                   | Em Cma                | ıj7   |
| Am<br>We                                                            | 'll meet at \                                                               | <b>G</b><br>Waterloo   | Bb<br>twenty yea | ars from           | F<br>now                |                       |       |
| EmDCB7When we laugh and cry togetherwill we remember how?           |                                                                             |                        |                  |                    |                         |                       |       |
| Guitar Break over verse chords                                      |                                                                             |                        |                  |                    |                         |                       |       |
| Em                                                                  | Cmaj7                                                                       | Em                     | Cmaj7            |                    |                         |                       |       |
| Bm7                                                                 | Am7                                                                         | Em                     | Cmaj7 I          | Em Cn              | naj7                    |                       |       |
| Chorus                                                              |                                                                             |                        |                  |                    |                         |                       |       |
| EmCmaj7EmCmaj7How we lost all that we hadbut brother you and I know |                                                                             |                        |                  |                    |                         |                       |       |
| <b>Вт7</b><br>Үоц                                                   | ı gotta keej                                                                | <b>Am</b><br>b your he |                  | you're             | Running                 | <b>Em</b><br>from Red | Cmaj7 |
| <b>D</b> .                                                          | Em                                                                          | Cmaj7                  |                  |                    |                         |                       |       |