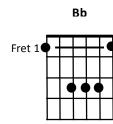

## **RUNNING FROM RED**

Em Cmaj7 x2

| 5                                                                   |                                                                             |                        |                  |                    |                         |                       |       |
|---------------------------------------------------------------------|-----------------------------------------------------------------------------|------------------------|------------------|--------------------|-------------------------|-----------------------|-------|
| <b>Em</b><br>Silho                                                  | Em Cmaj7 Em Cmaj7<br>Silhouettes in the trees stealing food from the fields |                        |                  |                    |                         |                       |       |
| <b>Bm7</b><br>Flas                                                  | shes in the                                                                 | <b>Am7</b><br>sky      | Running from     | <b>Em</b><br>n Red | Cmaj7                   |                       |       |
| <b>Em</b><br>Can                                                    | you tell me                                                                 | <b>Cmaj7</b><br>why?   |                  |                    | <b>maj7</b><br>rn apart |                       |       |
| <b>Bm7</b><br>Terr                                                  | or in the ai                                                                | <b>Am7</b><br>r        | Running from     |                    | Cmaj7                   | Em Cma                | ıj7   |
| Am<br>We                                                            | 'll meet at \                                                               | <b>G</b><br>Waterloo   | Bb<br>twenty yea | ars from           | F<br>now                |                       |       |
| EmDCB7When we laugh and cry togetherwill we remember how?           |                                                                             |                        |                  |                    |                         |                       |       |
| Guitar Break over verse chords                                      |                                                                             |                        |                  |                    |                         |                       |       |
| Em                                                                  | Cmaj7                                                                       | Em                     | Cmaj7            |                    |                         |                       |       |
| Bm7                                                                 | Am7                                                                         | Em                     | Cmaj7 I          | Em Cn              | naj7                    |                       |       |
| Chorus                                                              |                                                                             |                        |                  |                    |                         |                       |       |
| EmCmaj7EmCmaj7How we lost all that we hadbut brother you and I know |                                                                             |                        |                  |                    |                         |                       |       |
| <b>Вт7</b><br>Үоц                                                   | ı gotta keej                                                                | <b>Am</b><br>b your he |                  | you're             | Running                 | <b>Em</b><br>from Red | Cmaj7 |
| <b>D</b> .                                                          | Em                                                                          | Cmaj7                  |                  |                    |                         |                       |       |