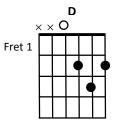

## **RUNNING FROM RED**

Em Cmaj7 x2

| 5                                                                   |                                                                             |                        |                  |                    |                         |                       |       |
|---------------------------------------------------------------------|-----------------------------------------------------------------------------|------------------------|------------------|--------------------|-------------------------|-----------------------|-------|
| <b>Em</b><br>Silho                                                  | Em Cmaj7 Em Cmaj7<br>Silhouettes in the trees stealing food from the fields |                        |                  |                    |                         |                       |       |
| <b>Bm7</b><br>Flas                                                  | shes in the                                                                 | <b>Am7</b><br>sky      | Running from     | <b>Em</b><br>n Red | Cmaj7                   |                       |       |
| <b>Em</b><br>Can                                                    | you tell me                                                                 | <b>Cmaj7</b><br>why?   |                  |                    | <b>maj7</b><br>rn apart |                       |       |
| <b>Bm7</b><br>Terr                                                  | or in the ai                                                                | <b>Am7</b><br>r        | Running from     |                    | Cmaj7                   | Em Cma                | ıj7   |
| Am<br>We                                                            | 'll meet at \                                                               | <b>G</b><br>Waterloo   | Bb<br>twenty yea | ars from           | F<br>now                |                       |       |
| EmDCB7When we laugh and cry togetherwill we remember how?           |                                                                             |                        |                  |                    |                         |                       |       |
| Guitar Break over verse chords                                      |                                                                             |                        |                  |                    |                         |                       |       |
| Em                                                                  | Cmaj7                                                                       | Em                     | Cmaj7            |                    |                         |                       |       |
| Bm7                                                                 | Am7                                                                         | Em                     | Cmaj7 I          | Em Cn              | naj7                    |                       |       |
| Chorus                                                              |                                                                             |                        |                  |                    |                         |                       |       |
| EmCmaj7EmCmaj7How we lost all that we hadbut brother you and I know |                                                                             |                        |                  |                    |                         |                       |       |
| <b>Вт7</b><br>Үоц                                                   | ı gotta keej                                                                | <b>Am</b><br>b your he |                  | you're             | Running                 | <b>Em</b><br>from Red | Cmaj7 |
| <b>D</b> .                                                          | Em                                                                          | Cmaj7                  |                  |                    |                         |                       |       |