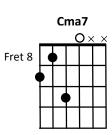

## **RUNNING FROM RED**

Em Cmaj7 x2

| 5                                                                   |                                                                             |                        |                  |                    |                         |                       |       |
|---------------------------------------------------------------------|-----------------------------------------------------------------------------|------------------------|------------------|--------------------|-------------------------|-----------------------|-------|
| <b>Em</b><br>Silho                                                  | Em Cmaj7 Em Cmaj7<br>Silhouettes in the trees stealing food from the fields |                        |                  |                    |                         |                       |       |
| <b>Bm7</b><br>Flas                                                  | shes in the                                                                 | <b>Am7</b><br>sky      | Running from     | <b>Em</b><br>n Red | Cmaj7                   |                       |       |
| <b>Em</b><br>Can                                                    | you tell me                                                                 | <b>Cmaj7</b><br>why?   |                  |                    | <b>maj7</b><br>rn apart |                       |       |
| <b>Bm7</b><br>Terr                                                  | or in the ai                                                                | <b>Am7</b><br>r        | Running from     |                    | Cmaj7                   | Em Cma                | ıj7   |
| Am<br>We                                                            | 'll meet at \                                                               | <b>G</b><br>Waterloo   | Bb<br>twenty yea | ars from           | F<br>now                |                       |       |
| EmDCB7When we laugh and cry togetherwill we remember how?           |                                                                             |                        |                  |                    |                         |                       |       |
| Guitar Break over verse chords                                      |                                                                             |                        |                  |                    |                         |                       |       |
| Em                                                                  | Cmaj7                                                                       | Em                     | Cmaj7            |                    |                         |                       |       |
| Bm7                                                                 | Am7                                                                         | Em                     | Cmaj7 I          | Em Cn              | naj7                    |                       |       |
| Chorus                                                              |                                                                             |                        |                  |                    |                         |                       |       |
| EmCmaj7EmCmaj7How we lost all that we hadbut brother you and I know |                                                                             |                        |                  |                    |                         |                       |       |
| <b>Вт7</b><br>Үоц                                                   | ı gotta keej                                                                | <b>Am</b><br>b your he |                  | you're             | Running                 | <b>Em</b><br>from Red | Cmaj7 |
| <b>D</b> .                                                          | Em                                                                          | Cmaj7                  |                  |                    |                         |                       |       |