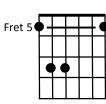

## **RUNNING FROM RED**

Em Cmaj7 x2

| 5                                                                   |                                                                             |                        |                  |                    |                         |                       |       |
|---------------------------------------------------------------------|-----------------------------------------------------------------------------|------------------------|------------------|--------------------|-------------------------|-----------------------|-------|
| <b>Em</b><br>Silho                                                  | Em Cmaj7 Em Cmaj7<br>Silhouettes in the trees stealing food from the fields |                        |                  |                    |                         |                       |       |
| <b>Bm7</b><br>Flas                                                  | shes in the                                                                 | <b>Am7</b><br>sky      | Running from     | <b>Em</b><br>n Red | Cmaj7                   |                       |       |
| <b>Em</b><br>Can                                                    | you tell me                                                                 | <b>Cmaj7</b><br>why?   |                  |                    | <b>maj7</b><br>rn apart |                       |       |
| <b>Bm7</b><br>Terr                                                  | or in the ai                                                                | <b>Am7</b><br>r        | Running from     |                    | Cmaj7                   | Em Cma                | ıj7   |
| Am<br>We                                                            | 'll meet at \                                                               | <b>G</b><br>Waterloo   | Bb<br>twenty yea | ars from           | F<br>now                |                       |       |
| EmDCB7When we laugh and cry togetherwill we remember how?           |                                                                             |                        |                  |                    |                         |                       |       |
| Guitar Break over verse chords                                      |                                                                             |                        |                  |                    |                         |                       |       |
| Em                                                                  | Cmaj7                                                                       | Em                     | Cmaj7            |                    |                         |                       |       |
| Bm7                                                                 | Am7                                                                         | Em                     | Cmaj7 I          | Em Cn              | naj7                    |                       |       |
| Chorus                                                              |                                                                             |                        |                  |                    |                         |                       |       |
| EmCmaj7EmCmaj7How we lost all that we hadbut brother you and I know |                                                                             |                        |                  |                    |                         |                       |       |
| <b>Вт7</b><br>Үоц                                                   | ı gotta keej                                                                | <b>Am</b><br>b your he |                  | you're             | Running                 | <b>Em</b><br>from Red | Cmaj7 |
| <b>D</b> .                                                          | Em                                                                          | Cmaj7                  |                  |                    |                         |                       |       |