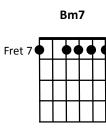

## **RUNNING FROM RED**

Em Cmaj7 x2

| 5                                                                   |                                                                             |                        |                  |                    |                         |                       |       |
|---------------------------------------------------------------------|-----------------------------------------------------------------------------|------------------------|------------------|--------------------|-------------------------|-----------------------|-------|
| <b>Em</b><br>Silho                                                  | Em Cmaj7 Em Cmaj7<br>Silhouettes in the trees stealing food from the fields |                        |                  |                    |                         |                       |       |
| <b>Bm7</b><br>Flas                                                  | shes in the                                                                 | <b>Am7</b><br>sky      | Running from     | <b>Em</b><br>n Red | Cmaj7                   |                       |       |
| <b>Em</b><br>Can                                                    | you tell me                                                                 | <b>Cmaj7</b><br>why?   |                  |                    | <b>maj7</b><br>rn apart |                       |       |
| <b>Bm7</b><br>Terr                                                  | or in the ai                                                                | <b>Am7</b><br>r        | Running from     |                    | Cmaj7                   | Em Cma                | ıj7   |
| Am<br>We                                                            | 'll meet at \                                                               | <b>G</b><br>Waterloo   | Bb<br>twenty yea | ars from           | F<br>now                |                       |       |
| EmDCB7When we laugh and cry togetherwill we remember how?           |                                                                             |                        |                  |                    |                         |                       |       |
| Guitar Break over verse chords                                      |                                                                             |                        |                  |                    |                         |                       |       |
| Em                                                                  | Cmaj7                                                                       | Em                     | Cmaj7            |                    |                         |                       |       |
| Bm7                                                                 | Am7                                                                         | Em                     | Cmaj7 I          | Em Cn              | naj7                    |                       |       |
| Chorus                                                              |                                                                             |                        |                  |                    |                         |                       |       |
| EmCmaj7EmCmaj7How we lost all that we hadbut brother you and I know |                                                                             |                        |                  |                    |                         |                       |       |
| <b>Вт7</b><br>Үоц                                                   | ı gotta keej                                                                | <b>Am</b><br>b your he |                  | you're             | Running                 | <b>Em</b><br>from Red | Cmaj7 |
| <b>D</b> .                                                          | Em                                                                          | Cmaj7                  |                  |                    |                         |                       |       |