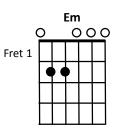

## **RUNNING FROM RED**

Em Cmaj7 x2

| 5                                                                   |                                                                             |                        |                  |                    |                         |                       |       |
|---------------------------------------------------------------------|-----------------------------------------------------------------------------|------------------------|------------------|--------------------|-------------------------|-----------------------|-------|
| <b>Em</b><br>Silho                                                  | Em Cmaj7 Em Cmaj7<br>Silhouettes in the trees stealing food from the fields |                        |                  |                    |                         |                       |       |
| <b>Bm7</b><br>Flas                                                  | shes in the                                                                 | <b>Am7</b><br>sky      | Running from     | <b>Em</b><br>n Red | Cmaj7                   |                       |       |
| <b>Em</b><br>Can                                                    | you tell me                                                                 | <b>Cmaj7</b><br>why?   |                  |                    | <b>maj7</b><br>rn apart |                       |       |
| <b>Bm7</b><br>Terr                                                  | or in the ai                                                                | <b>Am7</b><br>r        | Running from     |                    | Cmaj7                   | Em Cma                | ıj7   |
| Am<br>We                                                            | 'll meet at \                                                               | <b>G</b><br>Waterloo   | Bb<br>twenty yea | ars from           | F<br>now                |                       |       |
| EmDCB7When we laugh and cry togetherwill we remember how?           |                                                                             |                        |                  |                    |                         |                       |       |
| Guitar Break over verse chords                                      |                                                                             |                        |                  |                    |                         |                       |       |
| Em                                                                  | Cmaj7                                                                       | Em                     | Cmaj7            |                    |                         |                       |       |
| Bm7                                                                 | Am7                                                                         | Em                     | Cmaj7 I          | Em Cn              | naj7                    |                       |       |
| Chorus                                                              |                                                                             |                        |                  |                    |                         |                       |       |
| EmCmaj7EmCmaj7How we lost all that we hadbut brother you and I know |                                                                             |                        |                  |                    |                         |                       |       |
| <b>Вт7</b><br>Үоц                                                   | ı gotta keej                                                                | <b>Am</b><br>b your he |                  | you're             | Running                 | <b>Em</b><br>from Red | Cmaj7 |
| <b>D</b> .                                                          | Em                                                                          | Cmaj7                  |                  |                    |                         |                       |       |