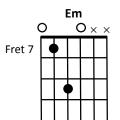

## **RUNNING FROM RED**

Em Cmaj7 x2

| 5                                                                   |                                                                             |                        |                  |                    |                         |                       |       |
|---------------------------------------------------------------------|-----------------------------------------------------------------------------|------------------------|------------------|--------------------|-------------------------|-----------------------|-------|
| <b>Em</b><br>Silho                                                  | Em Cmaj7 Em Cmaj7<br>Silhouettes in the trees stealing food from the fields |                        |                  |                    |                         |                       |       |
| <b>Bm7</b><br>Flas                                                  | shes in the                                                                 | <b>Am7</b><br>sky      | Running from     | <b>Em</b><br>n Red | Cmaj7                   |                       |       |
| <b>Em</b><br>Can                                                    | you tell me                                                                 | <b>Cmaj7</b><br>why?   |                  |                    | <b>maj7</b><br>rn apart |                       |       |
| <b>Bm7</b><br>Terr                                                  | or in the ai                                                                | <b>Am7</b><br>r        | Running from     |                    | Cmaj7                   | Em Cma                | ıj7   |
| Am<br>We                                                            | 'll meet at \                                                               | <b>G</b><br>Waterloo   | Bb<br>twenty yea | ars from           | F<br>now                |                       |       |
| EmDCB7When we laugh and cry togetherwill we remember how?           |                                                                             |                        |                  |                    |                         |                       |       |
| Guitar Break over verse chords                                      |                                                                             |                        |                  |                    |                         |                       |       |
| Em                                                                  | Cmaj7                                                                       | Em                     | Cmaj7            |                    |                         |                       |       |
| Bm7                                                                 | Am7                                                                         | Em                     | Cmaj7 I          | Em Cn              | naj7                    |                       |       |
| Chorus                                                              |                                                                             |                        |                  |                    |                         |                       |       |
| EmCmaj7EmCmaj7How we lost all that we hadbut brother you and I know |                                                                             |                        |                  |                    |                         |                       |       |
| <b>Вт7</b><br>Үоц                                                   | ı gotta keej                                                                | <b>Am</b><br>b your he |                  | you're             | Running                 | <b>Em</b><br>from Red | Cmaj7 |
| <b>D</b> .                                                          | Em                                                                          | Cmaj7                  |                  |                    |                         |                       |       |